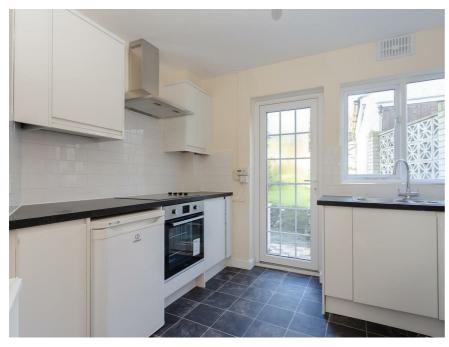

#### **KITCHEN**

Fully fitted, new kitchen with new appliances and rear door leading into the garden