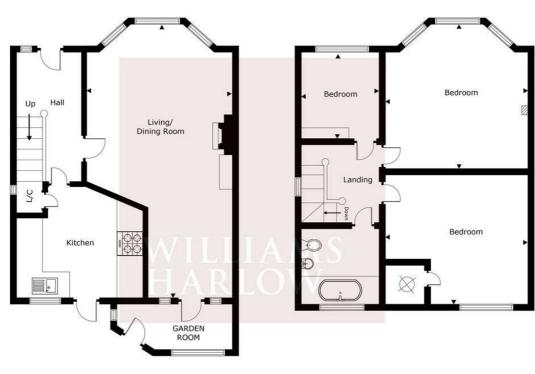

# **COUNCIL TAX**

Council Tax Band D (£2,014.49) 2020/21

FIRST FLOOR SECOND FLOOR

This plan is for layout guidance only. Not drawn to scale unless stated. Windows and door openings are approximate. Whilst care is taken in the preparation of this plan, please check all dimensions, shapes before making decisions reliant upon them. KEY: C = CUPBOARD FW = FITTED WARDROBE

#### **ENTRANCE**

Door leads into hallway with new paint job and wood flooring

# **RECEPTION ROOM**

Feature fire-place and bay window with new carpets and rear doors leading into the garden room

#### **KITCHEN**

Fully fitted, new kitchen with new appliances and rear door leading into the garden

# **GARDEN ROOM**

Links the garden to the reception room

# **MASTER BEDROOM**

Double room with new carpets and bay window

# SECOND BEDROOM

Double size and new carpets over-looking the rear garden

# THIRD BEDROOM

Single bedroom with new carpets and large window overlooking the front

# **BATHROOM**

Family bathroom with shower over bath, WC and hand-basin